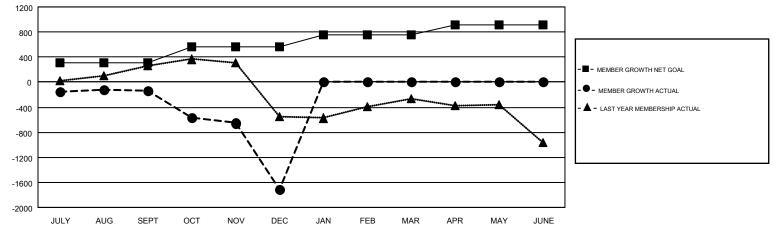

## GMT CA 6

| Clubs         |               |           |               | Members               |                           |                         |                                                    |  |
|---------------|---------------|-----------|---------------|-----------------------|---------------------------|-------------------------|----------------------------------------------------|--|
|               | RESULTS FOR   | 2019-2020 |               | RESULTS FOR 2019-2020 |                           |                         |                                                    |  |
| QUARTER       | NEW CLUB GOAL | NEW CLUBS | DROPPED CLUBS | QUARTER               | MEMBER GROWTH NET<br>GOAL | MEMBER GROWTH<br>ACTUAL | DROPPED<br>MEMBERS ACTUAL<br>(including transfers) |  |
| JULY/AUG/SEPT | 9             | 2         | 5             | JULY/AUG/SEPT         | 310                       | 521                     | 566                                                |  |
| OCT/NOV/DEC   | 7             | 6         | 23            | OCT/NOV/DEC           | 255                       | 368                     | 1,914                                              |  |
| JAN/FEB/MAR   | 5             | 0         | 0             | JAN/FEB/MAR           | 195                       | 0                       | 0                                                  |  |
| APR/MAY/JUNE  | 6             | 0         | 0             | APR/MAY/JUNE          | 150                       | 0                       | 0                                                  |  |