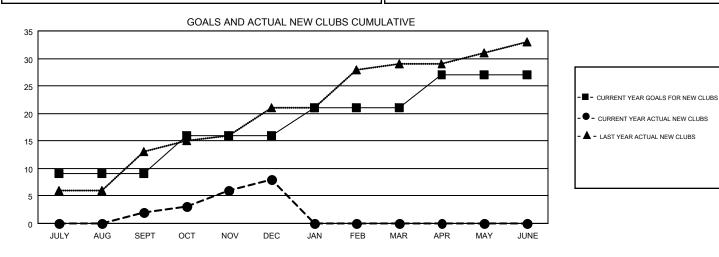

## GMT CA 6

| Clubs         |               |           |               | Members               |                           |                         |                                                    |  |
|---------------|---------------|-----------|---------------|-----------------------|---------------------------|-------------------------|----------------------------------------------------|--|
|               | RESULTS FOR   | 2019-2020 |               | RESULTS FOR 2019-2020 |                           |                         |                                                    |  |
| QUARTER       | NEW CLUB GOAL | NEW CLUBS | DROPPED CLUBS | QUARTER               | MEMBER GROWTH NET<br>GOAL | MEMBER GROWTH<br>ACTUAL | DROPPED<br>MEMBERS ACTUAL<br>(including transfers) |  |
| JULY/AUG/SEPT | 9             | 2         | 5             | JULY/AUG/SEPT         | 310                       | 521                     | 566                                                |  |
| OCT/NOV/DEC   | 7             | 6         | 23            | OCT/NOV/DEC           | 255                       | 368                     | 1,914                                              |  |
| JAN/FEB/MAR   | 5             | 0         | 0             | JAN/FEB/MAR           | 195                       | 0                       | 0                                                  |  |
| APR/MAY/JUNE  | 6             | 0         | 0             | APR/MAY/JUNE          | 150                       | 0                       | 0                                                  |  |